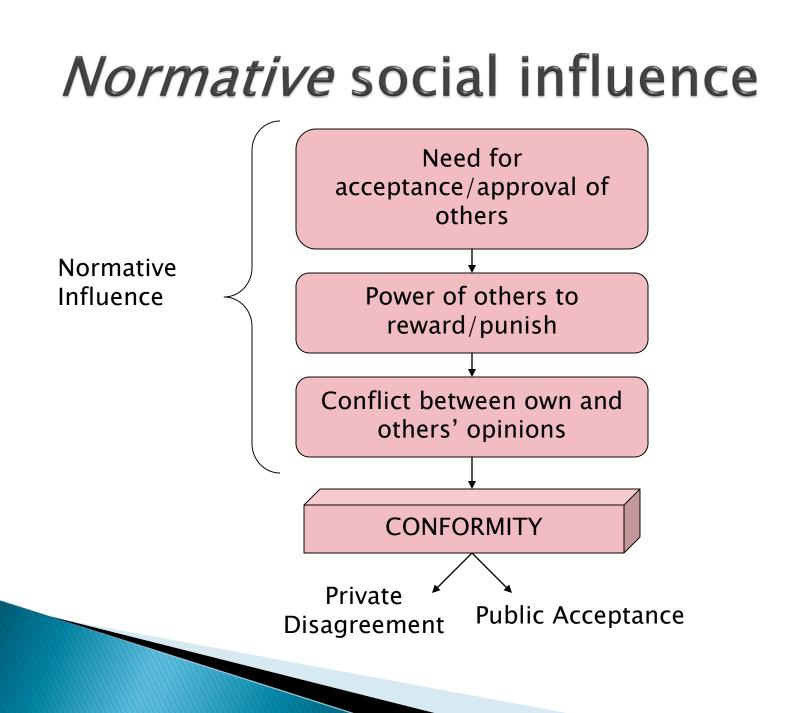

#### NORMATIVE SOCIAL INFLUENCE

- Influence resulting from a person's desire to gain approval or avoid disapproval.
- This happens when we go along with the crowd because we want to be accepted or liked or because we want to avoid embarrassment or being ridiculed.
- 1. Smoking because others in your peer group smoke.
- 2. Dressing like your friends in order to fit in or avoid bullying.