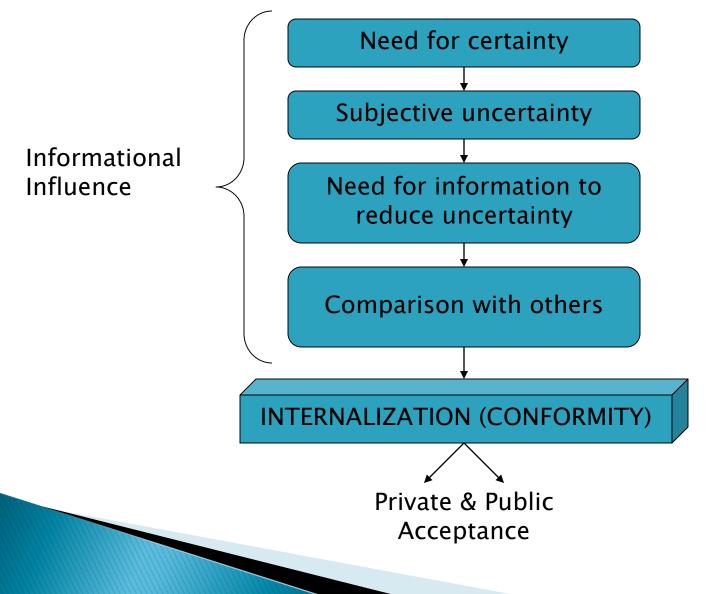

## Conformity – *Why* do we conform?

INFORMATIONAL SOCIAL INFLUENCE

- Influence resulting from one's willingness to accept others' opinions about reality.
- This happens when there is no obvious right answer so we look to others for information in order to be right.
- Looking at the people around you in a posh restaurant to see what knife and fork to use
- 2. Putting on car lights in the evening when others start to do the same.

# Informational social influence

## Conformity – *Why* do we conform?