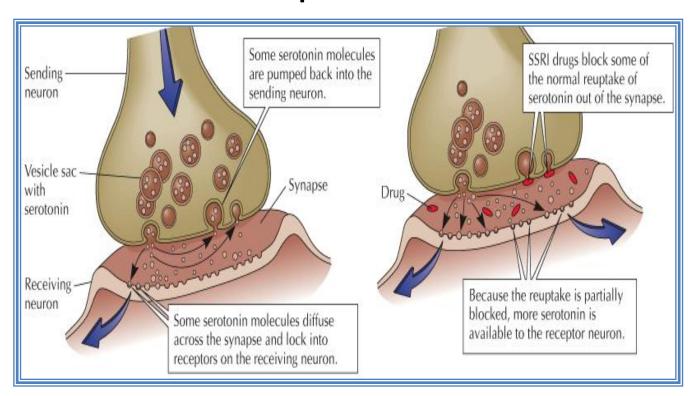

|                                         | Amitriptyline     | Elavil               |
|                       |                       | Monoamine oxidase inhibitors<br>(MAOIs) | Phenelzine        | Nardil               |
|                       |                       | Selective serotonin reuptake            | Paroxetine        | Paxil                |
|                       |                       | inhibitors (SSRIs)                      | Fluoxetine        | Prozac               |
|                       |                       | Atypical antidepressants                | Buspirone         | Buspar               |
|                       |                       |                                         | Venlafaxine       | Effexor              |

## How Anti-Depressants Work